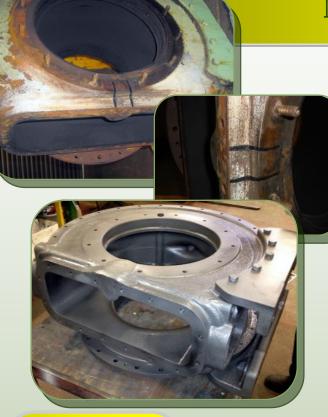

A Multi National Marine Company requested our services to repair and recondition a Marine Turbo Casing which had sustained a fatigue fracture and was leaking coolant water.

This area was ground back to sound material and subsequently welded using our Lloyds approved welding procedure for Cast Iron.

The repaired area was then NDT inspected to ensure a sound repair had been undertaken then machined back to correct tolerances, followed by thorough cleaning and painting ready for dispatch to meet with the ships engineers for reinstallation on board ship.

The Casing was witnessed under pressure test before dispatch by Lloyds Register for certification purposes.

For any Marine engine repairs - contact us for a free survey/quotation.

12 months warranty on all our repairs.