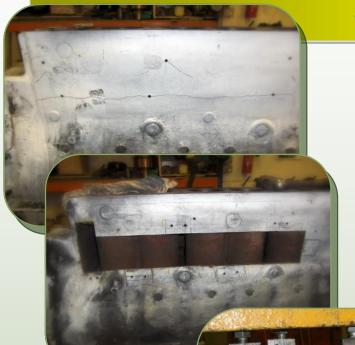

## Daimler 6 Cylinder

A Daimler 6 Cylinder Block was received at our works for a full inspection/quotation.

As you can see from the photographs this block was basically scrap (the frost damage ran the full length of the block!!) - but with our lock and pin procedures we brought the block back to life.

This was an extensive process and due to the cracks inside the water jacket the best option

> was to remove the side wall, make a new cast iron panel then lock and pin into place, pressure tested to 50psi air pressure (see picture left)