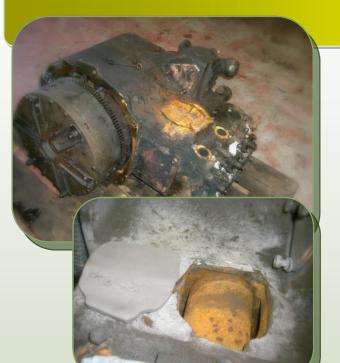

## Zetor Engine

A Zetor Engine was in need of some T.L.C when it arrived at our factory.

As you can see from the photographs this block was badly frost damaged - but with our lock and pin procedures we managed to *breathe new life* into this engine, that otherwise would have been beyond repair.

The frost damaged water jacket was removed, this enabled us to manufacture a new side plate which was applied by our Lock and Pin method for repair.

This repair was a great success!

- Full Pressure Testing
- Full Crack Detection
- Fixed Cost Repairs
- Machining Facilities
- All Work Guaranteed