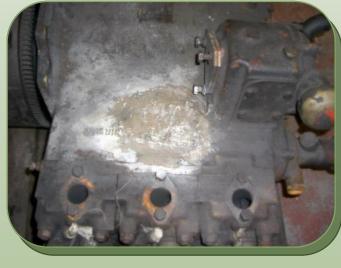

The frost damaged water jacket was removed, this enabled us to manufacture a new side plate which was applied by our Lock and Pin method for repair.

This repair was a great success!

- Full Pressure Testing
- Full Crack Detection
- Fixed Cost Repairs
- Machining Facilities
- All Work Guaranteed

It has now given our client a fully reconditioned component which was a fraction of the new replacement cost!

For any Metal Stitching Repairs contact us for a free survey/ quotation. On site service available!